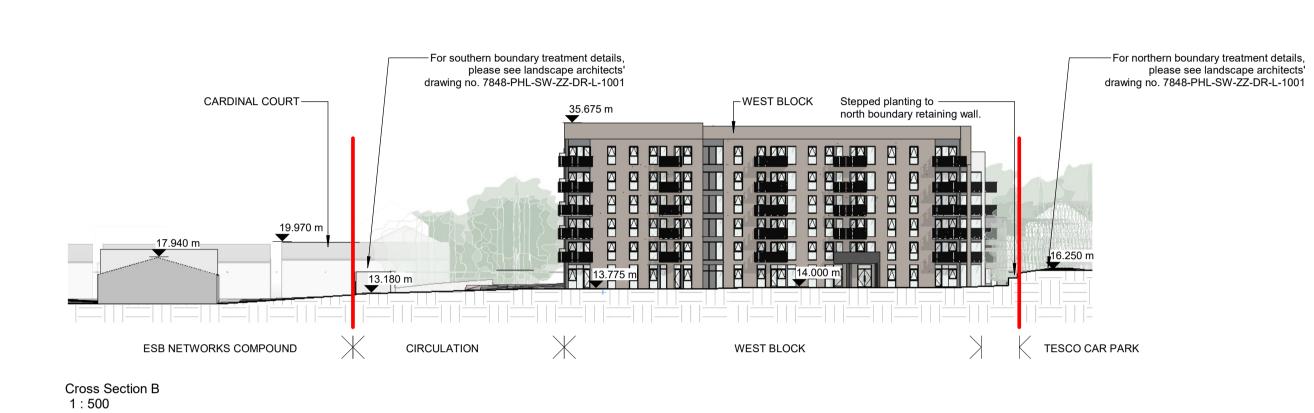

|  |  | Issues & Revisions  Details of Issue / Revision  ISSUED  REVISED DRAWING | reddya+u Client Details: | Douglas Business Centre, Carrigaline Rd, Douglas, Cork, T12 PO88 T: + 353 (0)21 436 2922 W: www.reddyarchitecture.com E: info@reddyarchitecture.com | Project Details: LDA Wilton, Sarsfield Road LRD Lands Adjoining the ESB Networks DAC Office, at Farrandahadore More, Sarsfield Road, Wilton Cork City |                          |                           | Drawing Title: Site Contextual Elevations |                                                                                                 |             |
|--|--|--------------------------------------------------------------------------|--------------------------|-----------------------------------------------------------------------------------------------------------------------------------------------------|-------------------------------------------------------------------------------------------------------------------------------------------------------|--------------------------|---------------------------|-------------------------------------------|-------------------------------------------------------------------------------------------------|-------------|
|  |  |                                                                          | The Land Development Ag  | ency                                                                                                                                                | Job No. <b>P23-081C</b>                                                                                                                               | Sheet Size: A1_Landscape | Scale @A1:<br>1:500       | Status P3                                 | Purpose of Issue PLANNING PERMISSION                                                            |             |
|  |  |                                                                          |                          |                                                                                                                                                     | Issue Date:<br>JANUARY 2025                                                                                                                           | Drawn By:<br>A. Keniry   | Reviewed By:<br>S. Kearns |                                           | System - Spatial Zone - Level - Type - Originator - Role - Number VLT-06-SW-XX-DR-RAU-AR-2001 F | vision P3.1 |