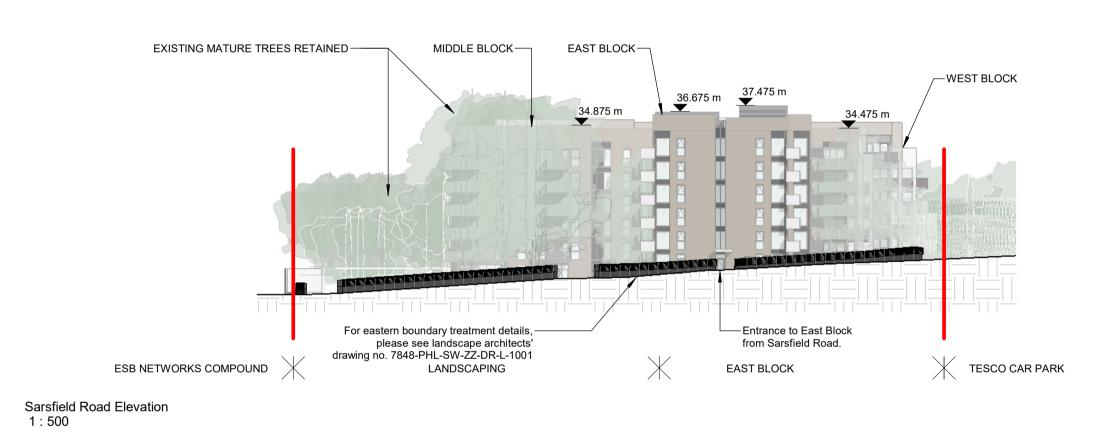

|  |  | Issues & Revisions  Details of Issue / Revision  ISSUED  REVISED DRAWING | reddya+u Client Details: | Douglas Business Centre, Carrigaline Rd, Douglas, Cork, T12 PO88 T: + 353 (0)21 436 2922 W: www.reddyarchitecture.com E: info@reddyarchitecture.com | Project Details: LDA Wilton, Sarsfield Road LRD Lands Adjoining the ESB Networks DAC Office, at Farrandahadore More, Sarsfield Road, Wilton Cork City |                          |                           | Drawing Title: Site Contextual Elevations |                                                                                                 |             |
|--|--|--------------------------------------------------------------------------|--------------------------|-----------------------------------------------------------------------------------------------------------------------------------------------------|-------------------------------------------------------------------------------------------------------------------------------------------------------|--------------------------|---------------------------|-------------------------------------------|-------------------------------------------------------------------------------------------------|-------------|
|  |  |                                                                          | The Land Development Ag  | ency                                                                                                                                                | Job No. <b>P23-081C</b>                                                                                                                               | Sheet Size: A1_Landscape | Scale @A1:<br>1:500       | Status P3                                 | Purpose of Issue PLANNING PERMISSION                                                            |             |
|  |  |                                                                          |                          |                                                                                                                                                     | Issue Date:<br>JANUARY 2025                                                                                                                           | Drawn By:<br>A. Keniry   | Reviewed By:<br>S. Kearns |                                           | System - Spatial Zone - Level - Type - Originator - Role - Number VLT-06-SW-XX-DR-RAU-AR-2001 F | vision P3.1 |