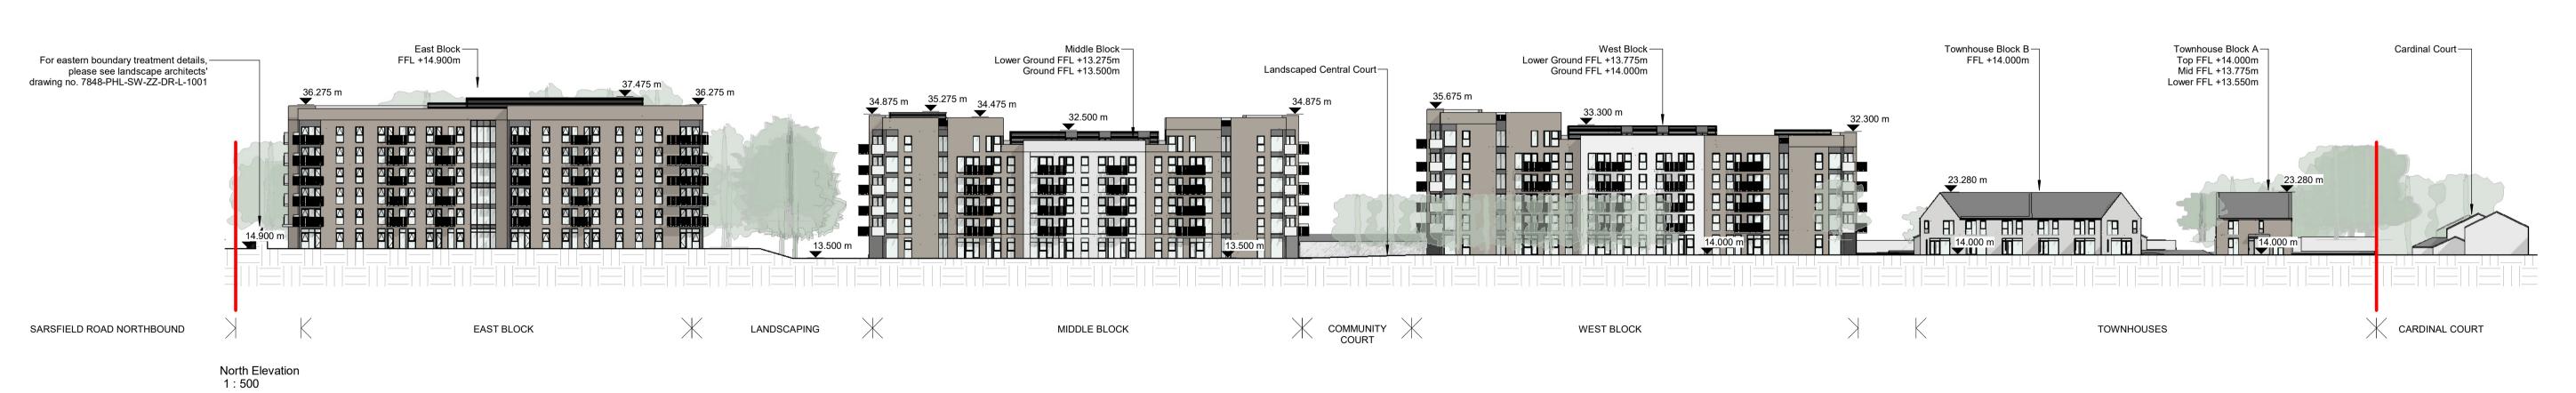

|  |  | Issues & Revisions  Details of Issue / Revision  ISSUED  REVISED DRAWING | reddya+u Client Details: | Douglas Business Centre, Carrigaline Rd, Douglas, Cork, T12 PO88 T: + 353 (0)21 436 2922 W: www.reddyarchitecture.com E: info@reddyarchitecture.com | Project Details: LDA Wilton, Sarsfield Road LRD Lands Adjoining the ESB Networks DAC Office, at Farrandahadore More, Sarsfield Road, Wilton Cork City |                          |                           | Drawing Title: Site Contextual Elevations |                                                                                                 |             |
|--|--|--------------------------------------------------------------------------|--------------------------|-----------------------------------------------------------------------------------------------------------------------------------------------------|-------------------------------------------------------------------------------------------------------------------------------------------------------|--------------------------|---------------------------|-------------------------------------------|-------------------------------------------------------------------------------------------------|-------------|
|  |  |                                                                          | The Land Development Ag  | ency                                                                                                                                                | Job No. <b>P23-081C</b>                                                                                                                               | Sheet Size: A1_Landscape | Scale @A1:<br>1:500       | Status P3                                 | Purpose of Issue PLANNING PERMISSION                                                            |             |
|  |  |                                                                          |                          |                                                                                                                                                     | Issue Date:<br>JANUARY 2025                                                                                                                           | Drawn By:<br>A. Keniry   | Reviewed By:<br>S. Kearns |                                           | System - Spatial Zone - Level - Type - Originator - Role - Number VLT-06-SW-XX-DR-RAU-AR-2001 F | vision P3.1 |