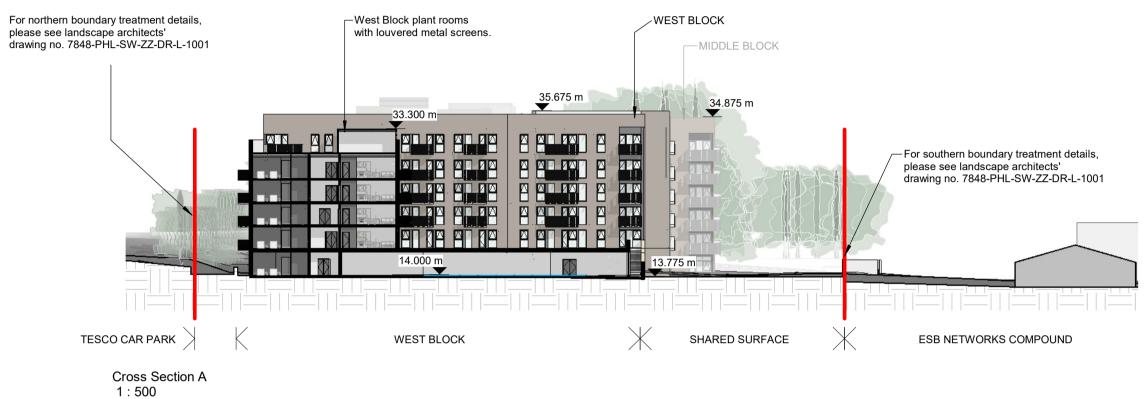

|  |  | Issues & Revisions  Details of Issue / Revision  ISSUED  REVISED DRAWING | reddya+u Client Details: | Douglas Business Centre, Carrigaline Rd, Douglas, Cork, T12 PO88 T: + 353 (0)21 436 2922 W: www.reddyarchitecture.com E: info@reddyarchitecture.com | Project Details: LDA Wilton, Sarsfield Road LRD Lands Adjoining the ESB Networks DAC Office, at Farrandahadore More, Sarsfield Road, Wilton Cork City |                          |                           | Drawing Title: Site Contextual Elevations |                                                                                                 |             |
|--|--|--------------------------------------------------------------------------|--------------------------|-----------------------------------------------------------------------------------------------------------------------------------------------------|-------------------------------------------------------------------------------------------------------------------------------------------------------|--------------------------|---------------------------|-------------------------------------------|-------------------------------------------------------------------------------------------------|-------------|
|  |  |                                                                          | The Land Development Ag  | ency                                                                                                                                                | Job No. <b>P23-081C</b>                                                                                                                               | Sheet Size: A1_Landscape | Scale @A1:<br>1:500       | Status P3                                 | Purpose of Issue PLANNING PERMISSION                                                            |             |
|  |  |                                                                          |                          |                                                                                                                                                     | Issue Date:<br>JANUARY 2025                                                                                                                           | Drawn By:<br>A. Keniry   | Reviewed By:<br>S. Kearns |                                           | System - Spatial Zone - Level - Type - Originator - Role - Number VLT-06-SW-XX-DR-RAU-AR-2001 F | vision P3.1 |