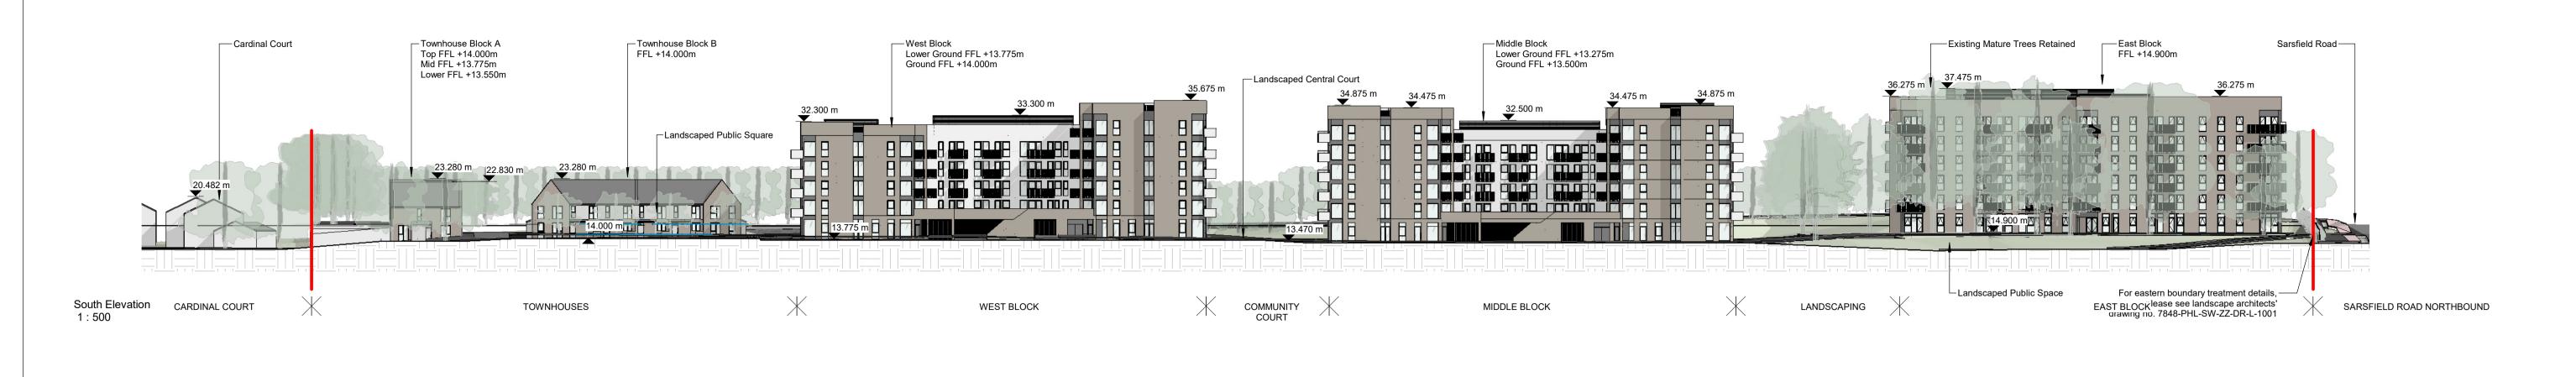

|  |  | Issues & Revisions  Details of Issue / Revision  ISSUED  REVISED DRAWING | reddya+u Client Details: | Douglas Business Centre, Carrigaline Rd, Douglas, Cork, T12 PO88 T: + 353 (0)21 436 2922 W: www.reddyarchitecture.com E: info@reddyarchitecture.com | Project Details: LDA Wilton, Sarsfield Road LRD Lands Adjoining the ESB Networks DAC Office, at Farrandahadore More, Sarsfield Road, Wilton Cork City |                          |                           | Drawing Title: Site Contextual Elevations |                                                                                                 |             |
|--|--|--------------------------------------------------------------------------|--------------------------|-----------------------------------------------------------------------------------------------------------------------------------------------------|-------------------------------------------------------------------------------------------------------------------------------------------------------|--------------------------|---------------------------|-------------------------------------------|-------------------------------------------------------------------------------------------------|-------------|
|  |  |                                                                          | The Land Development Ag  | ency                                                                                                                                                | Job No. <b>P23-081C</b>                                                                                                                               | Sheet Size: A1_Landscape | Scale @A1:<br>1:500       | Status P3                                 | Purpose of Issue PLANNING PERMISSION                                                            |             |
|  |  |                                                                          |                          |                                                                                                                                                     | Issue Date:<br>JANUARY 2025                                                                                                                           | Drawn By:<br>A. Keniry   | Reviewed By:<br>S. Kearns |                                           | System - Spatial Zone - Level - Type - Originator - Role - Number VLT-06-SW-XX-DR-RAU-AR-2001 F | vision P3.1 |